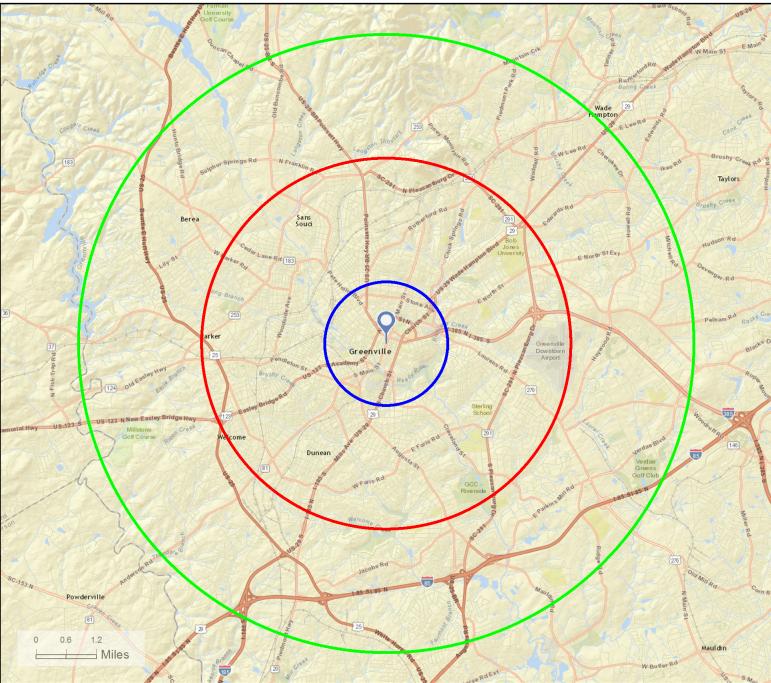

Main at Washington 5 N Main St, Greenville, SC, 29601 Rings: 1, 3, 5 mile radii

Latitude: 34.85091 Longitude: -82.39892

|                               |           |           | ·         |
|-------------------------------|-----------|-----------|-----------|
|                               | 1 mile    | 3 miles   | 5 miles   |
| Population Summary            |           |           |           |
| 2000 Total Population         | 6,591     | 72,102    | 142,227   |
| 2010 Total Population         | 7,358     | 71,851    | 144,779   |
| 2015 Total Population         | 7,870     | 75,781    | 153,799   |
| 2015 Group Quarters           | 1,755     | 5,147     | 5,650     |
| 2020 Total Population         | 8,405     | 80,367    | 164,114   |
| 2015-2020 Annual Rate         | 1.32%     | 1.18%     | 1.31%     |
| Household Summary             |           |           |           |
| 2000 Households               | 3,016     | 30,105    | 59,863    |
| 2000 Average Household Size   | 1.77      | 2.24      | 2.29      |
| 2010 Households               | 3,276     | 29,466    | 60,260    |
| 2010 Average Household Size   | 1.71      | 2.26      | 2.31      |
| 2015 Households               | 3,560     | 31,100    | 64,078    |
| 2015 Average Household Size   | 1.72      | 2.27      | 2.31      |
| 2020 Households               | 3,861     | 33,069    | 68,497    |
| 2020 Average Household Size   | 1.72      | 2.27      | 2.31      |
| 2015-2020 Annual Rate         | 1.64%     | 1.24%     | 1.34%     |
| 2010 Families                 | 1,180     | 16,202    | 35,026    |
| 2010 Average Family Size      | 2.67      | 3.00      | 2.98      |
| 2015 Families                 | 1,255     | 16,861    | 36,751    |
| 2015 Average Family Size      | 2.68      | 3.02      | 2.99      |
| 2020 Families                 | 1,345     | 17,780    | 38,979    |
| 2020 Average Family Size      | 2.69      | 3.02      | 3.00      |
| 2015-2020 Annual Rate         | 1.39%     | 1.07%     | 1.18%     |
| Housing Unit Summary          |           |           |           |
| 2000 Housing Units            | 3,378     | 34,096    | 66,061    |
| Owner Occupied Housing Units  | 29.5%     | 46.7%     | 50.2%     |
| Renter Occupied Housing Units | 59.7%     | 41.6%     | 40.5%     |
| Vacant Housing Units          | 10.7%     | 11.7%     | 9.4%      |
| 2010 Housing Units            | 3,841     | 34,257    | 68,518    |
| Owner Occupied Housing Units  | 31.4%     | 43.5%     | 45.8%     |
| Renter Occupied Housing Units | 53.9%     | 42.5%     | 42.1%     |
| Vacant Housing Units          | 14.7%     | 14.0%     | 12.1%     |
| 2015 Housing Units            | 4,186     | 36,287    | 72,963    |
| Owner Occupied Housing Units  | 28.8%     | 40.8%     | 43.0%     |
| Renter Occupied Housing Units | 56.3%     | 44.9%     | 44.8%     |
| Vacant Housing Units          | 15.0%     | 14.3%     | 12.2%     |
| 2020 Housing Units            | 4,546     | 38,651    | 77,981    |
| Owner Occupied Housing Units  | 28.7%     | 40.5%     | 42.7%     |
| Renter Occupied Housing Units | 56.3%     | 45.1%     | 45.1%     |
| Vacant Housing Units          | 15.1%     | 14.4%     | 12.2%     |
| Median Household Income       |           |           |           |
| 2015                          | \$27,839  | \$32,707  | \$35,659  |
| 2020                          | \$34,503  | \$38,149  | \$41,066  |
| Median Home Value             | +         | +/        | + /       |
| 2015                          | \$200,968 | \$139,292 | \$143,328 |
| 2020                          | \$243,293 | \$174,789 | \$178,645 |
| Per Capita Income             | +         | +         | +=        |
| 2015                          | \$25,988  | \$22,840  | \$23,012  |
| 2020                          | \$29,681  | \$25,776  | \$26,118  |
| Median Age                    | +23,001   | +======   | 420/110   |
| 2010                          | 40.1      | 35.2      | 35.7      |
| 2015                          | 41.3      | 36.2      | 36.4      |
| 2013                          | 42.0      | 37.1      | 37.2      |
| 2020                          | 12.0      | 57.1      | 57.2      |

Main at Washington 5 N Main St, Greenville, SC, 29601 Rings: 1, 3, 5 mile radii

Latitude: 34.85091 Longitude: -82.39892

|                                            | 1 mile    | 3 miles   | 5 miles   |
|--------------------------------------------|-----------|-----------|-----------|
| 2015 Households by Income                  | 2         | 5 miles   | 5 111105  |
| Household Income Base                      | 3,560     | 31,100    | 64,078    |
| <\$15,000                                  | 29.4%     | 24.0%     | 20.4%     |
| \$15,000 - \$24,999                        | 18.1%     | 16.7%     | 16.0%     |
| \$25,000 - \$34,999                        | 7.5%      | 11.3%     | 12.7%     |
| \$35,000 - \$49,999                        | 9.3%      | 13.3%     | 14.5%     |
| \$50,000 - \$74,999                        | 13.7%     | 13.5%     | 14.8%     |
| \$75,000 - \$99,999                        | 6.3%      | 7.5%      | 8.4%      |
| \$100,000 - \$149,999                      | 8.0%      | 6.8%      | 7.5%      |
| \$150,000 - \$199,999                      | 4.8%      | 3.5%      | 2.8%      |
| \$200,000+                                 | 2.9%      | 3.3%      | 2.9%      |
| Average Household Income                   | \$53,069  | \$54,043  | \$54,419  |
| 2020 Households by Income                  |           | 1 - 7     | 1 - 7 -   |
| Household Income Base                      | 3,861     | 33,069    | 68,497    |
| <\$15,000                                  | 27.8%     | 23.5%     | 19.6%     |
| \$15,000 - \$24,999                        | 14.2%     | 12.8%     | 12.2%     |
| \$25,000 - \$34,999                        | 8.2%      | 9.9%      | 10.9%     |
| \$35,000 - \$49,999                        | 10.1%     | 14.0%     | 15.0%     |
| \$50,000 - \$74,999                        | 13.6%     | 15.2%     | 16.9%     |
| \$75,000 - \$99,999                        | 6.7%      | 8.5%      | 9.9%      |
| \$100,000 - \$149,999                      | 9.8%      | 8.2%      | 8.8%      |
| \$150,000 - \$199,999                      | 6.1%      | 4.2%      | 3.4%      |
| \$200,000+                                 | 3.4%      | 3.7%      | 3.4%      |
| Average Household Income                   | \$60,471  | \$61,100  | \$61,785  |
| 2015 Owner Occupied Housing Units by Value | 1 /       | 1.5 / 55  | 1. ,      |
| Total                                      | 1,204     | 14,801    | 31,387    |
| <\$50,000                                  | 5.3%      | 8.7%      | 6.9%      |
| \$50,000 - \$99,999                        | 14.0%     | 25.5%     | 22.0%     |
| \$100,000 - \$149,999                      | 15.9%     | 20.0%     | 24.3%     |
| \$150,000 - \$199,999                      | 14.5%     | 12.0%     | 14.4%     |
| \$200,000 - \$249,999                      | 12.9%     | 7.9%      | 8.7%      |
| \$250,000 - \$299,999                      | 10.4%     | 5.7%      | 5.4%      |
| \$300,000 - \$399,999                      | 11.1%     | 7.3%      | 6.6%      |
| \$400,000 - \$499,999                      | 5.7%      | 4.1%      | 3.6%      |
| \$500,000 - \$749,999                      | 4.7%      | 5.2%      | 4.5%      |
| \$750,000 - \$999,999                      | 2.2%      | 1.8%      | 1.6%      |
| \$1,000,000 +                              | 3.3%      | 1.7%      | 2.0%      |
| Average Home Value                         | \$268,916 | \$214,062 | \$214,089 |
| 2020 Owner Occupied Housing Units by Value |           |           |           |
| Total                                      | 1,303     | 15,641    | 33,288    |
| <\$50,000                                  | 3.7%      | 7.2%      | 5.4%      |
| \$50,000 - \$99,999                        | 9.3%      | 20.9%     | 16.9%     |
| \$100,000 - \$149,999                      | 10.4%     | 15.9%     | 19.2%     |
| \$150,000 - \$199,999                      | 13.0%     | 12.1%     | 14.8%     |
| \$200,000 - \$249,999                      | 15.7%     | 10.4%     | 11.8%     |
| \$250,000 - \$299,999                      | 13.6%     | 8.3%      | 7.9%      |
| \$300,000 - \$399,999                      | 13.1%     | 8.8%      | 8.0%      |
| \$400,000 - \$499,999                      | 6.7%      | 4.4%      | 4.1%      |
| \$500,000 - \$749,999                      | 6.3%      | 6.8%      | 6.3%      |
| \$750,000 - \$999,999                      | 3.5%      | 3.0%      | 2.7%      |
| \$1,000,000 +                              | 4.8%      | 2.2%      | 2.9%      |
| Average Home Value                         | \$321,431 | \$251,677 | \$257,703 |
| -                                          | · ·       |           |           |

Main at Washington 5 N Main St, Greenville, SC, 29601 Rings: 1, 3, 5 mile radii

Latitude: 34.85091 Longitude: -82.39892

|                        | 1 mile | 3 miles | 5 miles |
|------------------------|--------|---------|---------|
| 2010 Population by Age |        |         |         |
| Total                  | 7,356  | 71,848  | 144,781 |
| 0 - 4                  | 3.8%   | 7.1%    | 7.1%    |
| 5 - 9                  | 3.4%   | 5.7%    | 6.0%    |
| 10 - 14                | 2.6%   | 5.1%    | 5.5%    |
| 15 - 24                | 10.1%  | 15.7%   | 14.9%   |
| 25 - 34                | 20.6%  | 16.2%   | 15.6%   |
| 35 - 44                | 17.8%  | 13.2%   | 12.8%   |
| 45 - 54                | 16.4%  | 13.3%   | 13.3%   |
| 55 - 64                | 14.0%  | 11.1%   | 11.2%   |
| 65 - 74                | 6.4%   | 6.3%    | 7.0%    |
| 75 - 84                | 3.0%   | 4.2%    | 4.6%    |
| 85 +                   | 1.9%   | 2.2%    | 2.1%    |
| 18 +                   | 88.4%  | 78.9%   | 78.0%   |
| 2015 Population by Age |        |         |         |
| Total                  | 7,870  | 75,780  | 153,799 |
| 0 - 4                  | 3.4%   | 6.6%    | 6.7%    |
| 5 - 9                  | 3.8%   | 6.4%    | 6.5%    |
| 10 - 14                | 2.8%   | 5.3%    | 5.5%    |
| 15 - 24                | 9.6%   | 14.7%   | 13.7%   |
| 25 - 34                | 19.7%  | 15.3%   | 15.7%   |
| 35 - 44                | 16.8%  | 13.2%   | 12.7%   |
| 45 - 54                | 15.5%  | 12.5%   | 12.4%   |
| 55 - 64                | 15.2%  | 12.1%   | 11.9%   |
| 65 - 74                | 8.4%   | 7.8%    | 8.2%    |
| 75 - 84                | 3.1%   | 3.9%    | 4.4%    |
| 85 +                   | 1.8%   | 2.2%    | 2.2%    |
| 18 +                   | 88.1%  | 78.7%   | 78.1%   |
| 2020 Population by Age |        |         |         |
| Total                  | 8,405  | 80,368  | 164,115 |
| 0 - 4                  | 3.3%   | 6.5%    | 6.6%    |
| 5 - 9                  | 3.5%   | 6.1%    | 6.2%    |
| 10 - 14                | 3.1%   | 6.0%    | 6.2%    |
| 15 - 24                | 9.5%   | 14.2%   | 13.3%   |
| 25 - 34                | 19.1%  | 14.3%   | 14.7%   |
| 35 - 44                | 16.1%  | 13.3%   | 12.9%   |
| 45 - 54                | 14.7%  | 12.0%   | 11.8%   |
| 55 - 64                | 15.1%  | 12.1%   | 12.1%   |
| 65 - 74                | 10.1%  | 9.0%    | 9.3%    |
| 75 - 84                | 3.7%   | 4.4%    | 4.8%    |
| 85 +                   | 1.8%   | 2.1%    | 2.2%    |
| 18 +                   | 88.2%  | 78.3%   | 77.8%   |
| 2010 Population by Sex |        |         |         |
| Males                  | 4,216  | 35,175  | 69,920  |
| Females                | 3,142  | 36,676  | 74,859  |
| 2015 Population by Sex |        |         |         |
| Males                  | 4,481  | 37,300  | 74,695  |
| Females                | 3,388  | 38,481  | 79,104  |
| 2020 Population by Sex |        |         |         |
| Males                  | 4,757  | 39,633  | 79,808  |
| Females                | 3,648  | 40,734  | 84,306  |
|                        |        |         |         |

Main at Washington 5 N Main St, Greenville, SC, 29601 Rings: 1, 3, 5 mile radii

Latitude: 34.85091 Longitude: -82.39892

|                                                    |        | 5       |         |
|----------------------------------------------------|--------|---------|---------|
|                                                    | 1 mile | 3 miles | 5 miles |
| 2010 Population by Race/Ethnicity                  |        |         |         |
| Total                                              | 7,359  | 71,850  | 144,778 |
| White Alone                                        | 59.7%  | 61.8%   | 61.6%   |
| Black Alone                                        | 36.2%  | 29.0%   | 27.8%   |
| American Indian Alone                              | 0.3%   | 0.4%    | 0.4%    |
| Asian Alone                                        | 0.7%   | 1.0%    | 1.3%    |
| Pacific Islander Alone                             | 0.1%   | 0.1%    | 0.1%    |
| Some Other Race Alone                              | 1.5%   | 5.7%    | 6.8%    |
| Two or More Races                                  | 1.4%   | 2.1%    | 2.1%    |
| Hispanic Origin                                    | 3.8%   | 10.2%   | 11.8%   |
| Diversity Index                                    | 54.8   | 61.9    | 63.8    |
| 2015 Population by Race/Ethnicity                  |        |         |         |
| Total                                              | 7,871  | 75,782  | 153,799 |
| White Alone                                        | 59.4%  | 60.7%   | 60.5%   |
| Black Alone                                        | 35.8%  | 28.9%   | 27.6%   |
| American Indian Alone                              | 0.4%   | 0.4%    | 0.4%    |
| Asian Alone                                        | 0.9%   | 1.1%    | 1.4%    |
| Pacific Islander Alone                             | 0.1%   | 0.1%    | 0.1%    |
| Some Other Race Alone                              | 1.7%   | 6.3%    | 7.5%    |
| Two or More Races                                  | 1.7%   | 2.5%    | 2.4%    |
|                                                    |        |         |         |
| Hispanic Origin                                    | 4.3%   | 11.4%   | 13.1%   |
| Diversity Index                                    | 55.8   | 63.9    | 65.8    |
| 2020 Population by Race/Ethnicity                  |        |         |         |
| Total                                              | 8,404  | 80,367  | 164,113 |
| White Alone                                        | 59.1%  | 59.7%   | 59.3%   |
| Black Alone                                        | 35.4%  | 28.7%   | 27.4%   |
| American Indian Alone                              | 0.4%   | 0.4%    | 0.4%    |
| Asian Alone                                        | 1.0%   | 1.2%    | 1.6%    |
| Pacific Islander Alone                             | 0.1%   | 0.1%    | 0.1%    |
| Some Other Race Alone                              | 1.8%   | 7.0%    | 8.3%    |
| Two or More Races                                  | 2.1%   | 2.9%    | 2.8%    |
| Hispanic Origin                                    | 4.9%   | 12.7%   | 14.5%   |
| Diversity Index                                    | 56.9   | 65.9    | 67.9    |
| 2010 Population by Relationship and Household Type |        |         |         |
| Total                                              | 7,358  | 71,851  | 144,779 |
| In Households                                      | 76.2%  | 92.8%   | 96.1%   |
| In Family Households                               | 44.1%  | 70.3%   | 74.8%   |
| Householder                                        | 15.7%  | 22.6%   | 24.2%   |
| Spouse                                             | 9.9%   | 13.6%   | 15.0%   |
| Child                                              | 15.1%  | 27.1%   | 28.4%   |
| Other relative                                     | 2.3%   | 4.5%    | 4.6%    |
| Nonrelative                                        | 1.2%   | 2.7%    | 2.6%    |
| In Nonfamily Households                            | 32.1%  | 22.5%   | 21.3%   |
| In Group Quarters                                  | 23.8%  | 7.2%    | 3.9%    |
| Institutionalized Population                       | 15.9%  | 2.1%    | 1.2%    |
| Noninstitutionalized Population                    | 7.9%   | 5.1%    | 2.7%    |
|                                                    | 7.9%   | 5.1%    | 2.7%    |